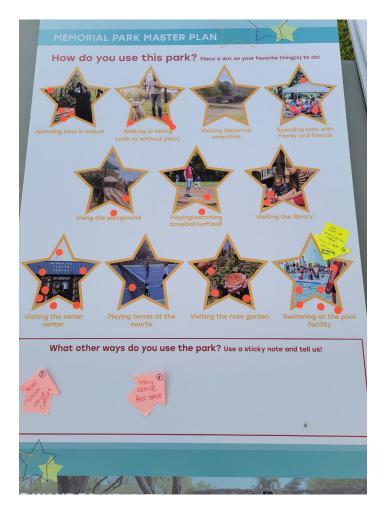

#### Meeting #1: Question 2: What are the top Mentimeter activities you see the community doing most often in the park? Please select up to 3 activities. 0 Spending time in nature Working or biking (with or Visiting historical amenities Spending time with family without dogs/pets) and friends. Bringing kids to the Playing or watching Visiting the library for leisure playground basebal/softball or programmed activities $\Theta$ 0 Visiting the senior center Playing terms at the courts. Visiting the rase gorden Saimming at the pool. facility

#### **IN-PERSON ENGAGEMENT 1 ENGAGEMENT BOARDS - INTERCEPT SURVEYS**

## IN-PERSON ENGAGEMENT 1 ENGAGEMENT BOARDS - PUBLIC EVENT