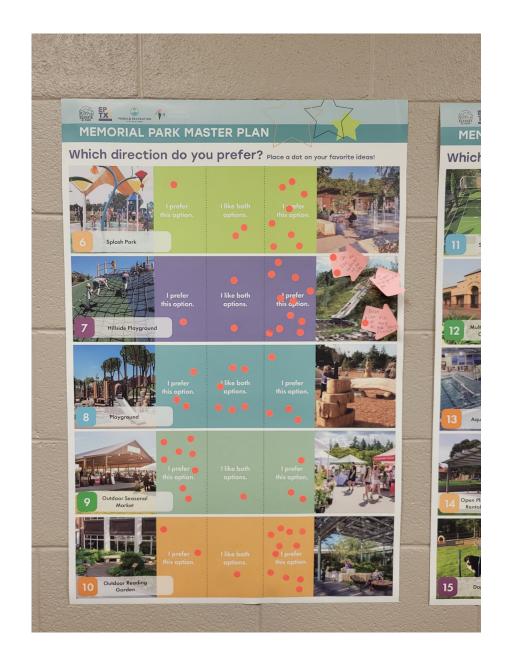

enter . - series don't go to the rose gaven because it's not initig; there is no very poten/connectivity to gaven from senior center. What time of day do you visit the seven partee early morning How do you get to the rose garden, and is that working well for you they carpool + use butly system 2 lodies take the bis from Copis What is working in the rose garden, and what would you want to see changed? but a player could - different park studenes for site levels - gools red to be action to be more initing for biswely lecreation. What would be nice to have nearby for other park amenities What other parts of the park do you visit, and do you have any improvement ideas for those parts of the

### IN-PERSON ENGAGEMENT 1 INTERCEPT SURVEYS







## IN-PERSON ENGAGEMENT 2 ENGAGEMENT BOARDS













| Instructions: Answer the questions with y                                                                                       | our thoughts on these changes to the park                                                                                            |
|---------------------------------------------------------------------------------------------------------------------------------|--------------------------------------------------------------------------------------------------------------------------------------|
| General: What are your favorite parts of this new plan?                                                                         | General: Is there anything that this plan may be missing?