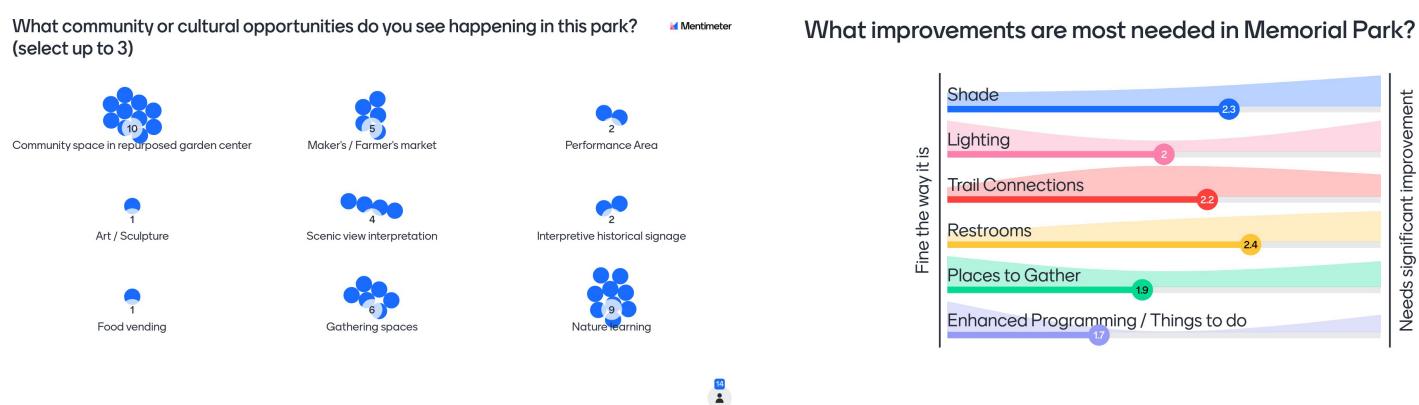

#### Meeting #1: Question 2: What are the top Mentimeter activities you see the community doing most often in the park? Please select up to 3 activities. 0 Spending time in nature Working or biking (with or Visiting historical amenities Spending time with family without dogs/pets) and friends. Bringing kids to the Playing or watching Visiting the library for leisure playground basebal/softball or programmed activities $\Theta$ 0 Visiting the senior center Playing terms at the courts. Visiting the rase gorden Saimming at the pool. facility