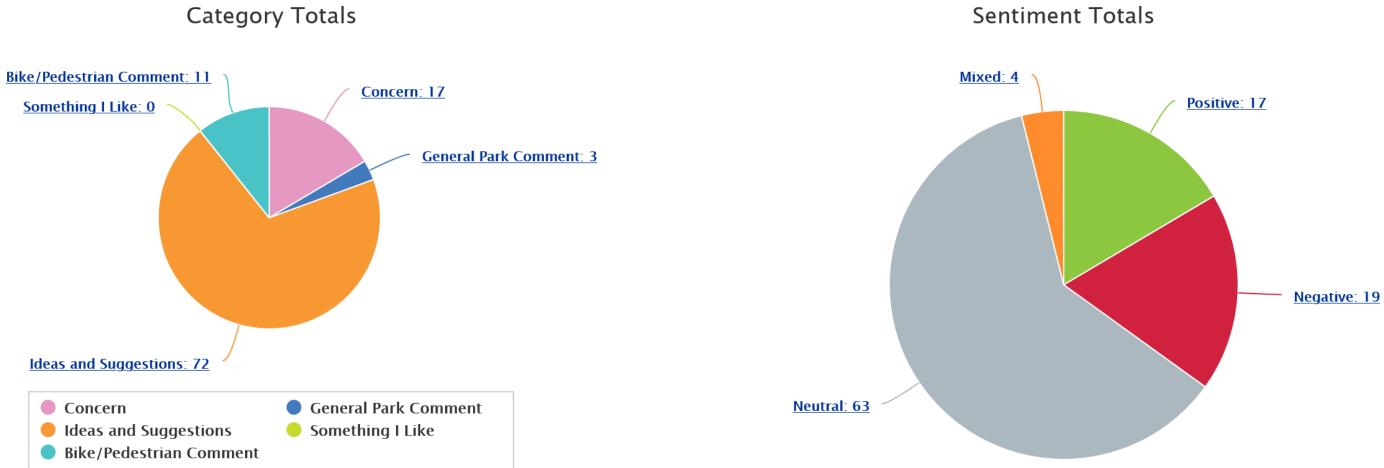

|
|                                                                                         | provements (#17): If you lived South of the ra<br>ou like to see in the ourrently undeveloped spo                | by the wide bridge                                                                                                 |
|                                                                                         | an Would the new trolls, proceeding, and pad                                                                     | an extra irrigation line,                                                                                          |



#### **ONLINE ENGAGEMENT 1 RESULTS**

#### DATA AVAILABLE AS EXCEL FILES



#### **ONLINE ENGAGEMENT 2 RESULTS**

#### DATA AVAILABLE AS EXCEL FILES