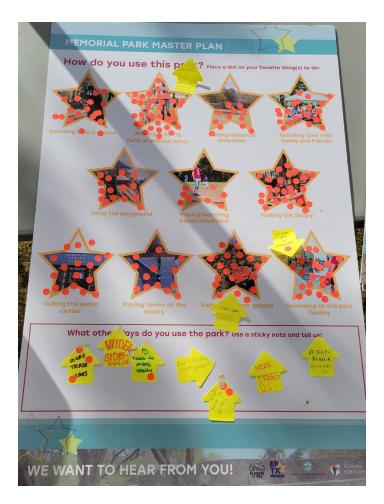

#### Meeting #1: Question 2: What are the top Mentimeter activities you see the community doing most often in the park? Please select up to 3 activities. 0 Spending time in nature Working or biking (with or Visiting historical amenities Spending time with family without dogs/pets) and friends. Bringing kids to the Playing or watching Visiting the library for leisure playground basebal/softball or programmed activities $\Theta$ 0 Visiting the senior center Playing terms at the courts. Visiting the rase gorden Saimming at the pool. facility

#### **IN-PERSON ENGAGEMENT 1 ENGAGEMENT BOARDS - INTERCEPT SURVEYS**

## IN-PERSON ENGAGEMENT 1 ENGAGEMENT BOARDS - PUBLIC EVENT