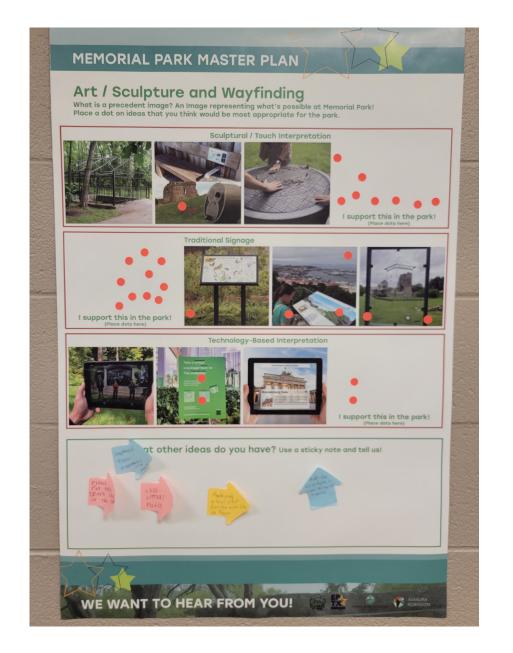

vice Center . - series don't go to the rose gaven because it's not initig; there is no very poten/connectivity to gaven from senior center. What time of day do you visit the seven partee early morning How do you get to the rose garden, and is that working well for you they carpool + use butly system 2 lodies take the bis from Copis What is working in the rose garden, and what would you want to see changed? but a player could - different park studenes for site levels - gools red to be action to be more initing for biswely lecreation. What would be nice to have nearby for other park amenities What other parts of the park do you visit, and do you have any improvement ideas for those parts of the

### IN-PERSON ENGAGEMENT 1 INTERCEPT SURVEYS







## IN-PERSON ENGAGEMENT 2 ENGAGEMENT BOARDS













| Instructions: Answer the questions with y                                                                                       | our thoughts on these changes to the park                                                                                            |
|---------------------------------------------------------------------------------------------------------------------------------|--------------------------------------------------------------------------------------------------------------------------------------|
| General: What are your favorite parts of this new plan?                                                                         | General: Is there anything that this plan may be missing?