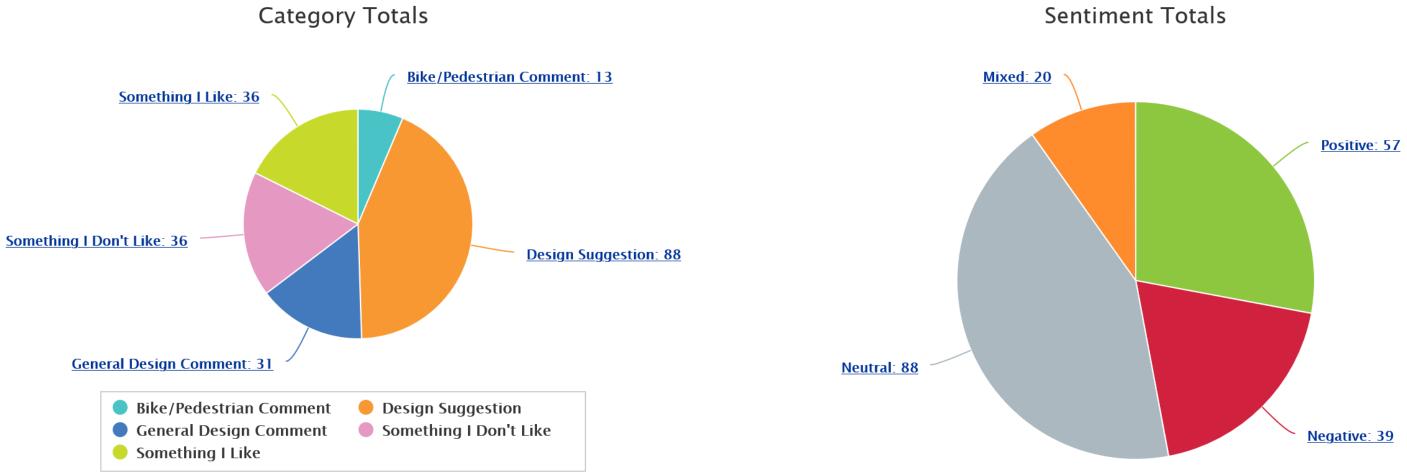

| provements (#17): If you lived South of the ra<br>ou like to see in the ourrently undeveloped spo                | by the wide bridge                                                                                                 |
|                                                                                         | an Would the new trolls, proceeding, and pad                                                                     | an extra irrigation line,                                                                                          |



#### **ONLINE ENGAGEMENT 1 RESULTS**

#### DATA AVAILABLE AS EXCEL FILES



#### **ONLINE ENGAGEMENT 2 RESULTS**

#### DATA AVAILABLE AS EXCEL FILES