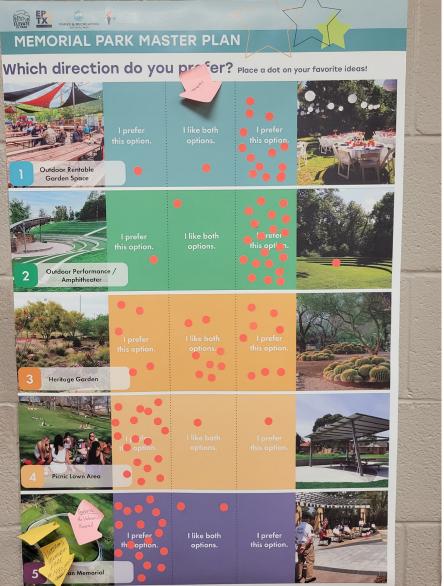

Center . - series don't go to the rose gaven because it's not initig; there is no very poten/connectivity to gaven from senior center. What time of day do you visit the seven partee early morning How do you get to the rose garden, and is that working well for you they carpool + use butly system 2 lodies take the bis from Copis What is working in the rose garden, and what would you want to see changed? but a player could - different park studenes for site levels - gools red to be action to be more initing for biswely lecreation. What would be nice to have nearby for other park amenities What other parts of the park do you visit, and do you have any improvement ideas for those parts of the

### IN-PERSON ENGAGEMENT 1 INTERCEPT SURVEYS







## IN-PERSON ENGAGEMENT 2 ENGAGEMENT BOARDS













| Instructions: Answer the questions with y                                                                                       | our thoughts on these changes to the park                                                                                            |
|---------------------------------------------------------------------------------------------------------------------------------|--------------------------------------------------------------------------------------------------------------------------------------|
| General: What are your favorite parts of this new plan?                                                                         | General: Is there anything that this plan may be missing?