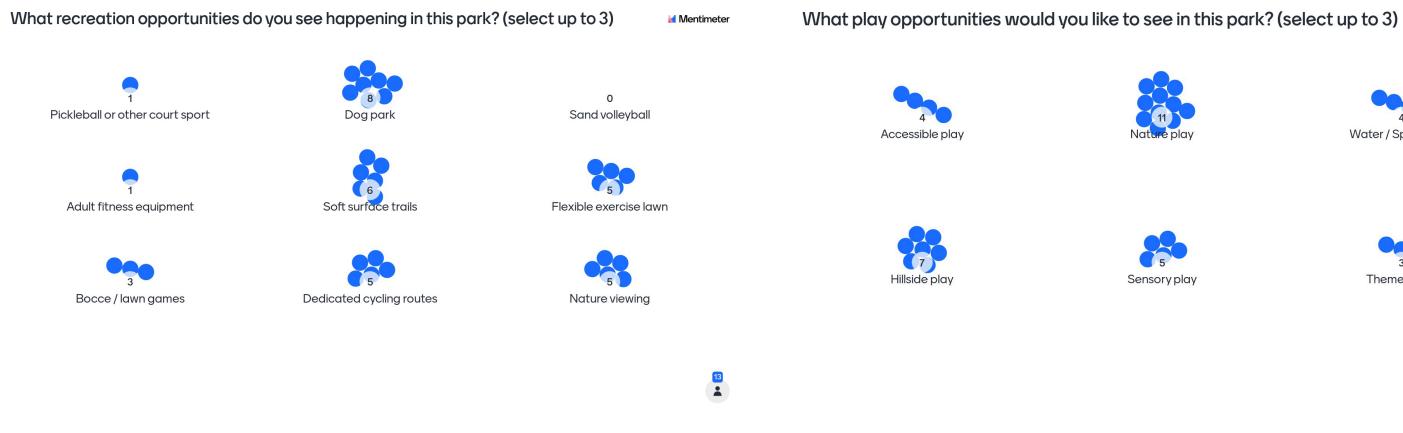

#### STAKEHOLDER ENGAGEMENT 1 FEEDBACK

Meeting #1: Question 3: What are some values you would like to be brought into the design process for Memorial Park? Please list 2-5 values.

Mentimeter

Meeting #1: Question 4: What recreational opportunities do you see happening in this park? Please list 2-5 opportunities.