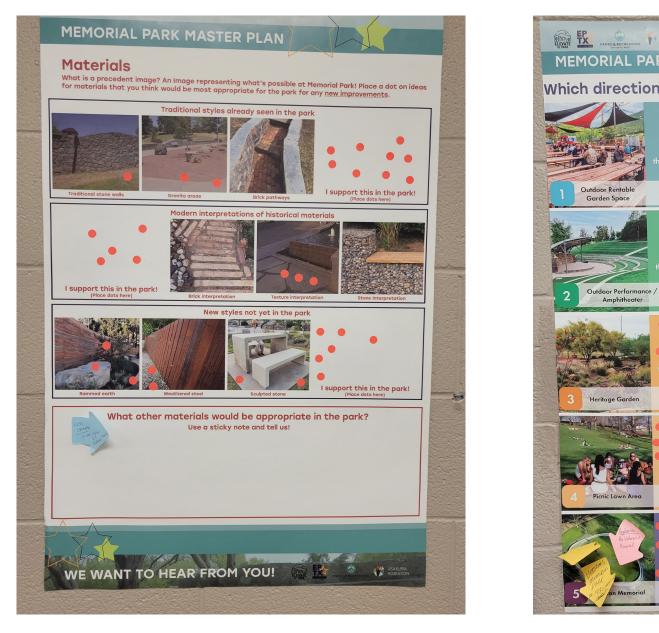

ce Center . - series don't go to the rose gaven because it's not initig; there is no very poten/connectivity to gaven from senior center. What time of day do you visit the seven partee early morning How do you get to the rose garden, and is that working well for you they carpool + use butly system 2 lodies take the bis from Copis What is working in the rose garden, and what would you want to see changed? but a player could - different park studenes for site levels - gools red to be action to be more initing for biswely lecreation. What would be nice to have nearby for other park amenities What other parts of the park do you visit, and do you have any improvement ideas for those parts of the

### IN-PERSON ENGAGEMENT 1 INTERCEPT SURVEYS







## IN-PERSON ENGAGEMENT 2 ENGAGEMENT BOARDS













| Instructions: Answer the questions with y                                                                                       | our thoughts on these changes to the park                                                                                            |
|---------------------------------------------------------------------------------------------------------------------------------|--------------------------------------------------------------------------------------------------------------------------------------|
| General: What are your favorite parts of this new plan?                                                                         | General: Is there anything that this plan may be missing?